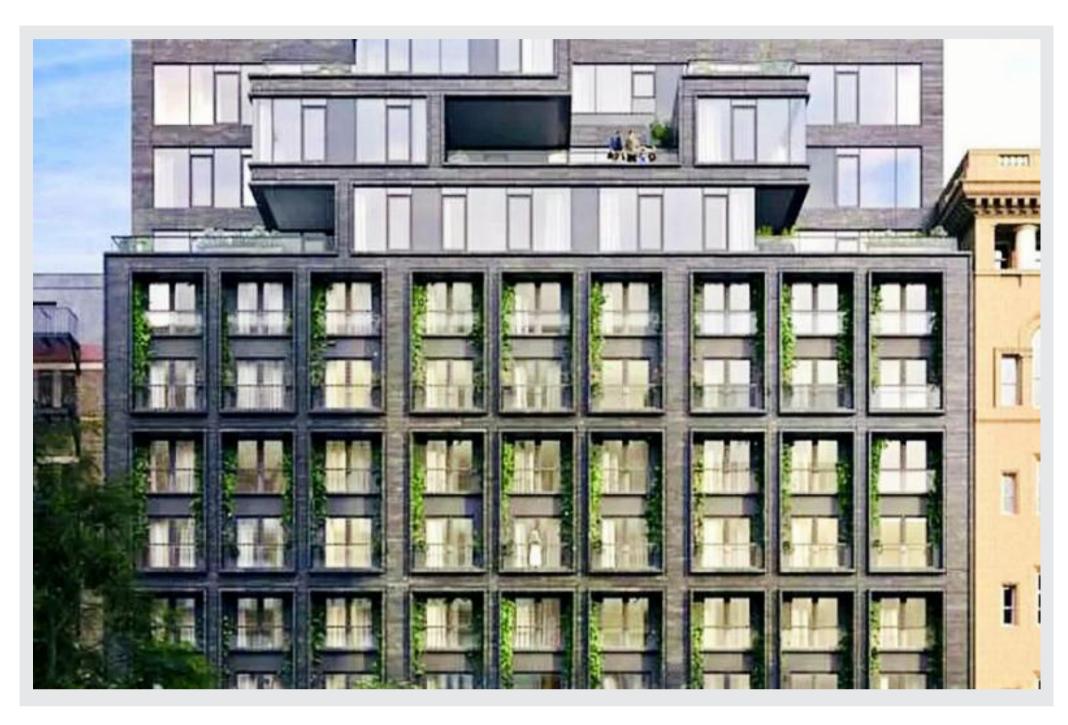

## Description

New Price – Luxury living in a majestic residence nested in the very heart of Chelsea. With great open north city views, this generously proportioned three bedroom, three and a half bathrooms home features Italian custom cabinetry by Poliform, Zimbabwe granite countertop, Miele appliances and Dornbracht fixtures. Its bathrooms are meticulously designed, appointed with marble and limestone and featuring top-of-the-line fittings by WaterWorks. Customized windows treatment, two Juliet Balconies, wood paneling, walnut flooring, solid wood doors, a washer/dryer as well as Crestron home automation controlling lighting

Scan the code above with your mobile device to go directly to the NB New York website for New Price - Heart of Chelsea -Luxury 3 Bedroom -3.5 Bathroom - 155 West18thStreet#701 - For Rent \$15,450.00 and HVAC, floor to ceilings windows are just some of the finishing touches that make this exclusive Chelsea home an amazing residential opportunity. The Flynn is a boutique condominium that with just 30 apartments offers to its residents amenities as a 24-hour attended lobby, a gym with sauna, a common roof deck, a bicycle room as well as optional storage. Next door from a subway stop and all major transportation, steps away from great restaurants, shopping, art galleries, the High Line and everything else that Chelsea has to offer. And of course, your pet is more than welcome. All information is from sources deemed reliable but is subject to errors, omissions, changes in price, prior sale or withdrawal without notice. No representation is made as to the accuracy of any description. All measurements and square footages are approximate and all information should be confirmed by customer. All rights to content, photographs and graphics reserved to NB New York Properties, Inc.