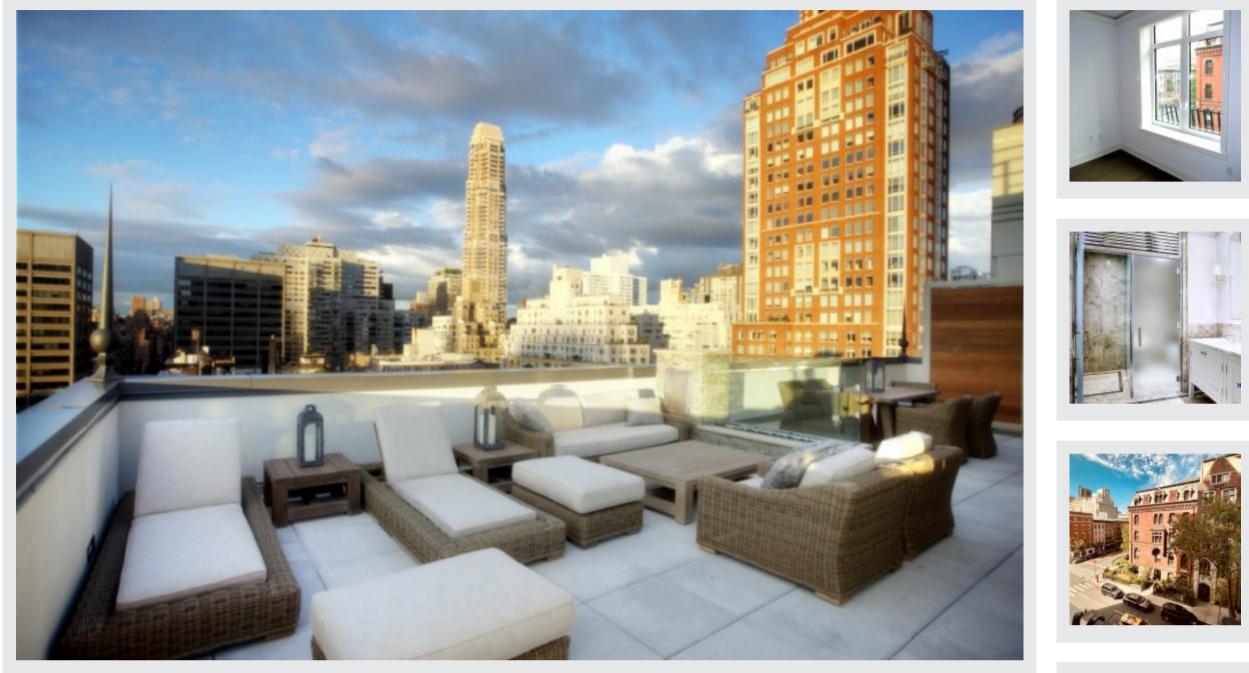

## Description

Exclusive residence or amazing pied-à-terre at "The Touraine": an ultra luxury boutique condominium. Nested in the south east corner of 65th and Lexington Avenue, in the very heart of the Upper East Side, this very elegant building with only 22 apartments offers a top notch white glove living experience. Twenty-four hour doorman service, a library, a wine cellar with personal wine locker, a fitness center, a landscaped roof-top terrace with an open-air fireplace, refrigerated storage, bike spaces, and also a private storage

Scan the code above with your mobile device to go directly to the NB New York website for The Touraine – 132 East 65th Street – Residence 4B – Ultra Luxury 2 Bedroom, 2.5 - Bathroom -

bin. This immaculate two bed-room, two and a half bath-room home features a kitchen with custom Millwork cabinetry, Italian Calacatta marble counter tops, Gaggenau appliances and a Sub Zero refrigerator. Hard wood floors throughout and baths featuring Waterworks fixtures, custom Millwork vanities, and beautiful Italian Calacatta and Arctic gray marble. A capital assessment of \$716.69 is in place till 12/2022. No details have been spared in the construction of this sophisticated home where an experience as intimate as town house living, gets filtered by a wide array of luxurious amenities. And of course, your pet is more than welcome. Please call me to schedule a private showing. All information is from sources deemed reliable but is subject to errors, omissions, changes in price, prior sale or withdrawal without notice. No representation is made as to the accuracy of any description. All measurements and square footages are approximate and all information should be confirmed by customer. All rights to content, photographs and graphics reserved to NB New York Properties, Inc.