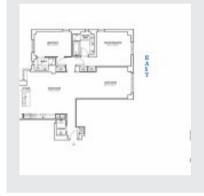

#### **Details**

Building Type: Condominium

Location:: 737 Park Avenue, New York, NY 10021

Price: 13500.00
Bedrooms: 2
Bathrooms: 2
Deposit: 13500.00
Size (sq ft): 1828
Listing ID: 179010

Phone: +1-678-667-2454 Email: nb@nbnewyork.com

## **Description**

Back on the Market & New Pricing – Move right in one of the most exclusive New York's neighborhood. Residence 8G is a loft like space larger than 1800 square feet featuring a 50 foot living-dining area with a very quiet and charming unobstructed view of townhouse gardens. Top of the line appliances include Franke sinks and faucets, Varenna Kitchen, stainless steel Miele, marble bathrooms with custom Varenna vanities and a master bathroom's heated floor. No details have been spared in this spectacular home: central air conditioning and heating system, solid oak floors plus a private washer/drier. 737 Park Avenue is an ultra elegant white glove Condominium nested in the heart of the Upper East Side and surrounded by the most elegant and prestigious Manhattan's residential buildings. In close proximity to Central Park, Madison Avenue, great shopping and restaurants and public transportation, you can elect this exclusive home to become your next amazing residence or the most elegant pied-à-terre. Of course, your pet is more than welcome. Available September 1st, 2019. To schedule an exclusive showing please call me with 24 hours minimum notice. All information is from sources deemed reliable but is subject to errors, omissions, changes in price, prior sale or withdrawal without notice.No representation is made as to the accuracy of any description. All measurements and square footages are approximate and all information should be confirmed by customer. All rights to content, photographs and graphics reserved to NB New York Properties, Inc.