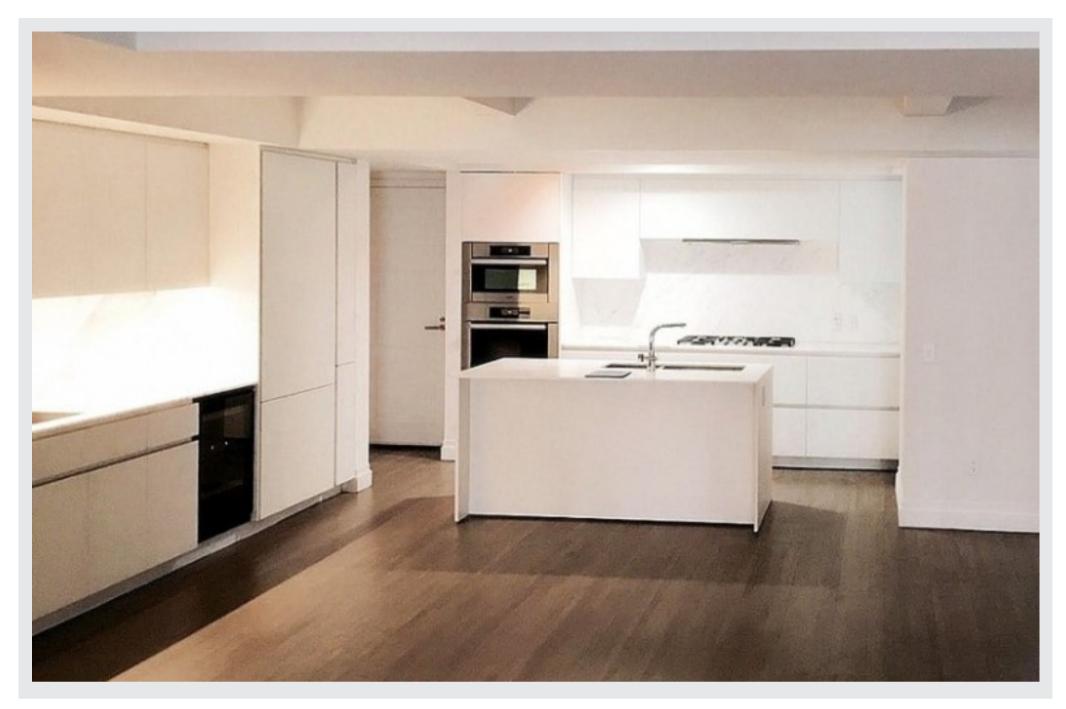

## **Description**

Back on the Market & New Pricing – Move right in one of the most exclusive New York's neighborhood. Residence 8G is a loft like space larger than 1800 square feet featuring a 50 foot living-dining area with a very quiet and charming unobstructed view of townhouse gardens. Top of the line appliances include Franke sinks and faucets, Varenna Kitchen, stainless steel Miele, marble bathrooms with custom Varenna vanities and a master bathroom's heated floor. No details have been spared in this spectacular home: central air conditioning and heating system, solid oak floors plus a private washer/drier. 737 Park Avenue is an ultra elegant white glove Condominium nested in the heart of the Upper East Side and surrounded by the most elegant and prestigious Manhattan's residential buildings. In close proximity to Central Park, Madison Avenue, great shopping and restaurants and public transportation, you can elect this exclusive home to become your next amazing residence or the most elegant pied-à-terre. Of course, your pet is more than welcome. Available September 1st, 2019. To schedule an exclusive showing please call me with 24 hours minimum notice. All information is from sources deemed reliable but is subject to errors, omissions, changes in price, prior sale or withdrawal without notice.No representation is made as to the accuracy of any description. All measurements and square footages are approximate and all information should be confirmed by customer. All rights to content, photographs and graphics reserved to NB New York Properties, Inc.