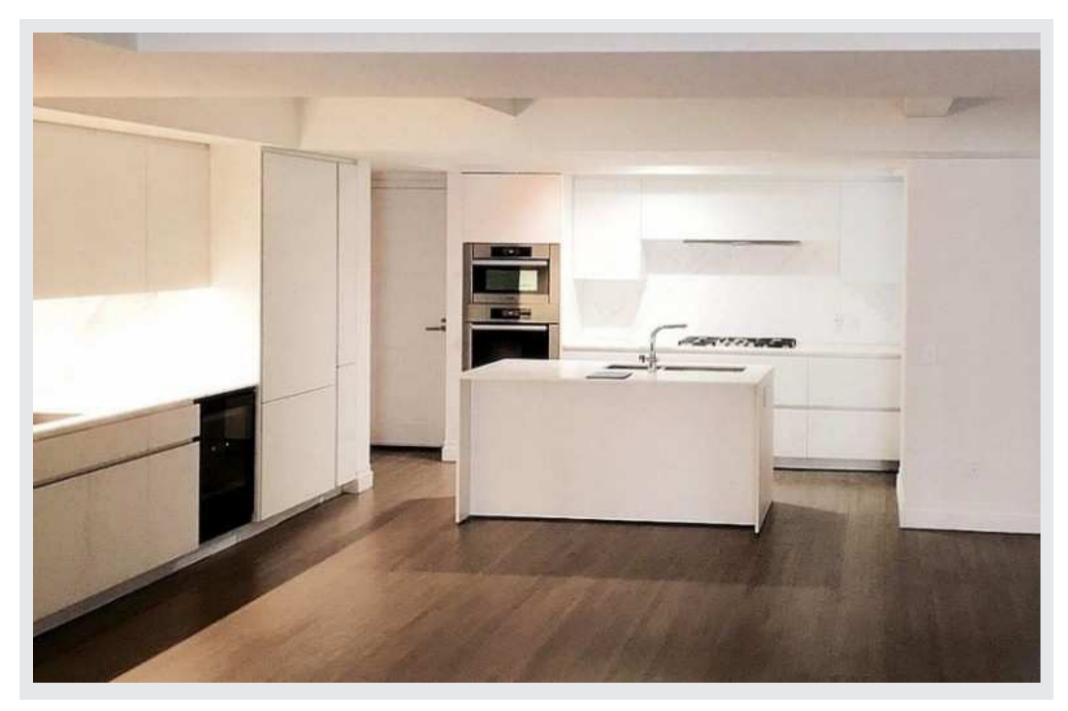

### Description

Move right in one of the most exclusive New York's neighborhood. Residence 8G is a loft like space larger than 1800 square feet featuring a 50 foot living-dining area with a very quiet and charming unobstructed view of townhouse gardens. Top of the line appliances include Franke sinks and faucets, Varenna Kitchen, stainless steel Miele, marble bathrooms with custom Varenna vanities and a master bathroom's heated floor. No details have been spared in this spectacular home: central air conditioning and heating system, solid oak floors plus a private washer/drier. 737 Park Avenue is an ultra elegant white glove Condominium nested in the heart of the Upper East Side and surrounded by the most elegant and prestigious Manhattan's residential buildings. In close proximity to Central Park,