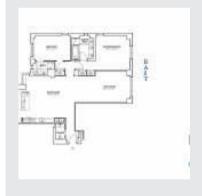

#### **Details**

Building Type: Condominium

Location:: 737 Park Avenue, New York, NY 10021

Price: 14000.00
Bedrooms: 2
Bathrooms: 2
Deposit: 14000.00
Size (sq ft): 1828
Listing ID: 179010

Phone: +1-678-667-2454 Email: nb@nbnewyork.com

### Description

Move right in one of the most exclusive New York's neighborhood. Residence 8G is a loft like space larger than 1800 square feet featuring a 50 foot living-dining area with a very quiet and charming unobstructed view of townhouse gardens. Top of the line appliances include Franke sinks and faucets, Varenna Kitchen, stainless steel Miele, marble bathrooms with custom Varenna vanities and a master bathroom's heated floor. No details have been spared in this spectacular home: central air conditioning and heating system, solid oak floors plus a private washer/drier. 737 Park Avenue is an ultra elegant white glove Condominium nested in the heart of the Upper East Side and surrounded by the most elegant and prestigious Manhattan's residential buildings. In close proximity to Central Park,