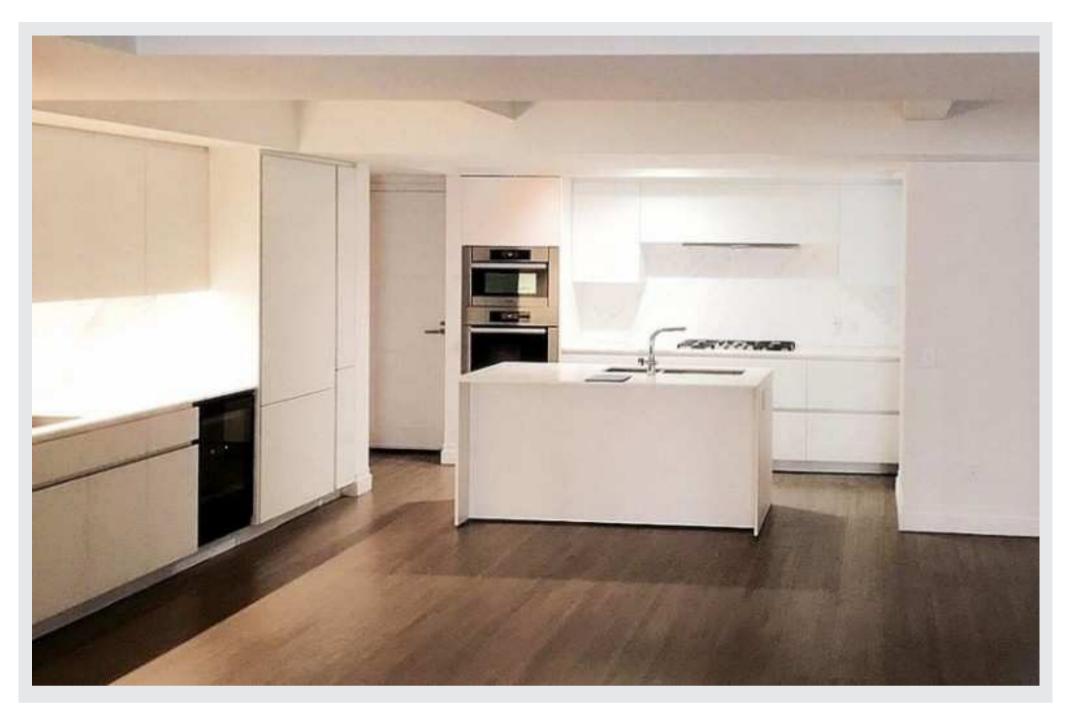

## Description

Move right in one of the most exclusive New York's neighborhood. Residence 8G is a loft like space larger than 1800 square feet featuring a 50 foot living-dining area with a very quiet and charming unobstructed view of townhouse gardens. Top of the line appliances include Franke sinks and faucets, Varenna Kitchen, stainless steel Miele, marble bathrooms with custom Varenna vanities and a master bathroom's heated floor. No details have been spared in this spectacular home: central air conditioning and heating system, solid oak floors plus a private washer/drier. 737 Park Avenue is an ultra elegant white glove Condominium nested in the heart of the Upper East Side and surrounded by the most elegant and prestigious Manhattan's residential buildings. In close proximity to Central Park,