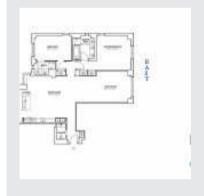

## Description

Move right in one of the most exclusive New York's neighborhood. Residence 8G is a loft like space larger than 1800 square feet featuring a 50 foot living-dining area with a very quiet and charming unobstructed view of townhouse gardens. Top of the line appliances include Franke sinks and faucets, Varenna Kitchen, stainless steel Miele, marble bathrooms with custom Varenna vanities and a master bathroom's heated floor. No details have been spared in this spectacular home: central air conditioning and heating system, solid oak floors plus a private washer/drier. 737 Park Avenue is an ultra elegant white glove Condominium nested in the heart of the Upper East Side and surrounded by the most elegant and prestigious Manhattan's residential buildings. In close proximity to Central Park,