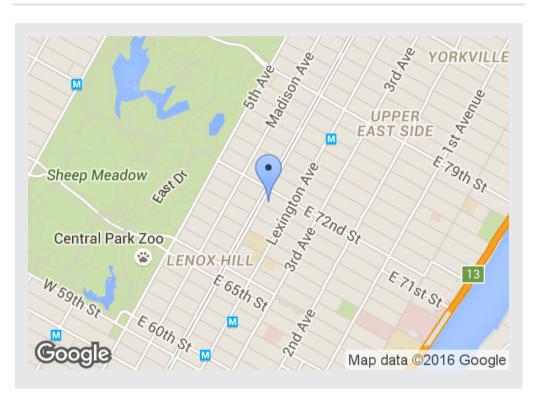

device to go directly to the NB New York website for 737 Park Avenue - Residence 8G - Luxury Loft -\$4,995,000.00 Madison Avenue, great shopping and restaurants and public transportation, you can elect this exclusive home to become your next amazing residence or the most elegant pied-à-terre. Of course, your pet is more than welcome. Please call me to schedule a private showing. All information is from sources deemed reliable but is subject to errors, omissions, changes in price, prior sale or withdrawal without notice. No representation is made as to the accuracy of any description. All measurements and square footages are approximate and all information should be confirmed by customer. All rights to content, photographs and graphics reserved to NB New York Properties, Inc.

# Location