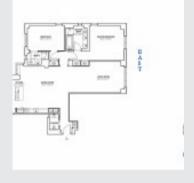

# Description

Move right in one of the most exclusive New York's neighborhood. Residence 8G is a loft like space larger than 1800 square feet featuring a 50 foot living-dining area with a very quiet and charming unobstructed view of townhouse gardens. Top of the line appliances include Franke sinks and faucets, Varenna Kitchen, stainless steel Miele, marble bathrooms with custom Varenna vanities and a master bathroom's heated floor. No details have been spared in this spectacular home: central air conditioning and heating system, solid oak floors plus a private washer/drier. 737 Park Avenue is an ultra elegant white glove Condominium nested in the heart of the Upper East Side and surrounded by the most elegant and prestigious Manhattan's residential buildings. In close proximity to Central Park,