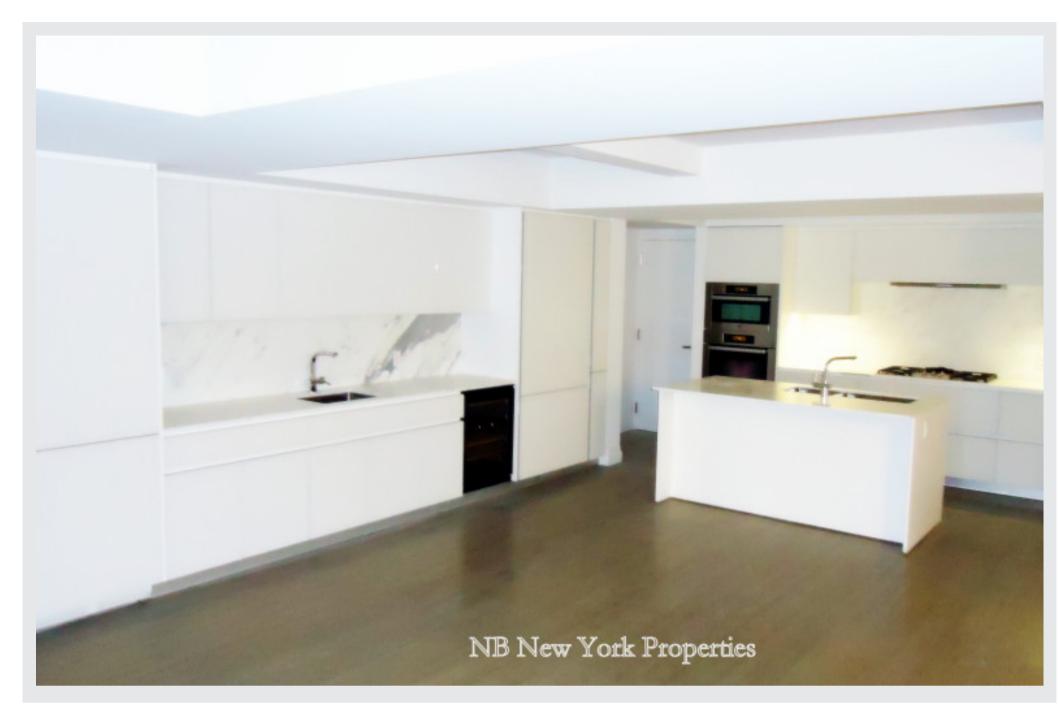

# Description

Move right in one of the most exclusive New York's neighborhood. Residence 8G is a loft like space larger than 1800 square feet featuring a 50 foot living-dining area with a very quiet and charming unobstructed view of townhouse gardens. Top of the line appliances include Franke sinks and faucets, Varenna Kitchen, stainless steel Miele, marble bathrooms with custom Varenna vanities and a master bathroom's heated floor. No details have been spared in this spectacular home: central air conditioning and heating system, solid oak floors plus a private washer/drier. 737 Park Avenue is an ultra elegant white glove Condominium nested in the heart of the Upper East Side and surrounded by the most elegant and prestigious Manhattan's residential buildings. In close proximity to Central Park,